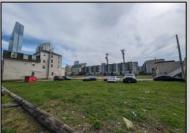

## **COMMENTS**

LOW TAXES - Buildable Adjoining Lots directly behind Mels Furniture store. Buy them both now for about 2 Bitcoins and start land banking in AC today! Conveniently located between Atlantic and Pacific Ave, less than 2 blocks from the Beach & Boardwalk, and within minutes to the Ocean Casino, Hardrock Casino, Steel Pier, Showboat Casino, Indoor Island Water Park, Resorts, Margaritaville, Little Water Distillery, The Seed Brewery, Gardners Basin, Absecon Lighthouse, & Atlantic City Aquarium. Financing may be available with construction loans. The addresses are 7 and 11 S. Congress Ave. for a total of 4445 sqaure feet, the lots are 70 feet deep with 63.5 feet of road frontage.