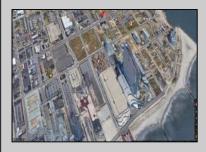

## **COMMENTS**

LOW TAXES - Buildable Adjoining Lots directly behind Mels Furniture store. Buy them both now for about 2 Bitcoins and start land banking in AC today! Conveniently located between Atlantic and Pacific Ave, less than 2 blocks from the Beach & Boardwalk, and within minutes to the Ocean Casino, Hardrock Casino, Steel Pier, Showboat Casino, Indoor Island Water Park, Resorts, Margaritaville, Little Water Distillery, The Seed Brewery, Gardners Basin, Absecon Lighthouse, & Atlantic City Aquarium. Financing may be available with construction loans. The addresses are 7 and 11 S. Congress Ave. for a total of 4445 sqaure feet, the lots are 70 feet deep with 63.5 feet of road frontage.