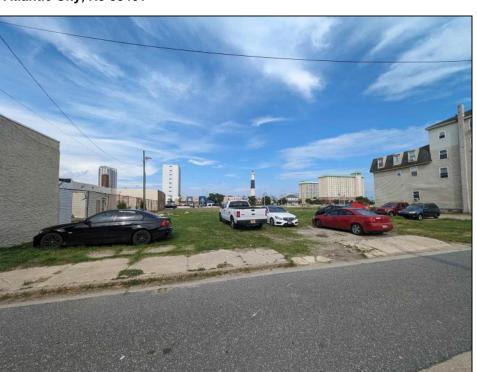

## **COMMENTS**

LOW TAXES - Buildable Adjoining Lots directly behind Mels Furniture store. Buy them both now for about 2 Bitcoins and start land banking in AC today! Conveniently located between Atlantic and Pacific Ave, less than 2 blocks from the Beach & Boardwalk, and within minutes to the Ocean Casino, Hardrock Casino, Steel Pier, Showboat Casino, Indoor Island Water Park, Resorts, Margaritaville, Little Water Distillery, The Seed Brewery, Gardners Basin, Absecon Lighthouse, & Atlantic City Aquarium. Financing may be available with construction loans. The addresses are 7 and 11 S. Congress Ave. for a total of 4445 sqaure feet, the lots are 70 feet deep with 63.5 feet of road frontage.