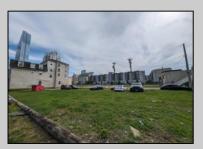

## COMMENTS

LOW TAXES - Buildable Adjoining Lots directly behind Mels Furniture store. Buy them both now for about 2 Bitcoins and start land banking in AC today! Conveniently located between Atlantic and Pacific Ave, less than 2 blocks from the Beach & Boardwalk, and within minutes to the Ocean Casino, Hardrock Casino, Steel Pier, Showboat Casino, Indoor Island Water Park, Resorts, Margaritaville, Little Water Distillery, The Seed Brewery, Gardners Basin, Absecon Lighthouse, & Atlantic City Aquarium. Financing may be available with construction loans. The addresses are 7 and 11 S. Congress Ave. for a total of 4445 sqaure feet, the lots are 70 feet deep with 63.5 feet of road frontage.