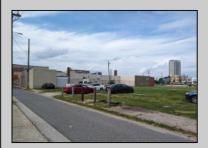

## COMMENTS

LOW TAXES - Buildable Adjoining Lots directly behind Mels Furniture store. Buy them both now for about 2 Bitcoins and start land banking in AC today! Conveniently located between Atlantic and Pacific Ave, less than 2 blocks from the Beach & Boardwalk, and within minutes to the Ocean Casino, Hardrock Casino, Steel Pier, Showboat Casino, Indoor Island Water Park, Resorts, Margaritaville, Little Water Distillery, The Seed Brewery, Gardners Basin, Absecon Lighthouse, & Atlantic City Aquarium. Financing may be available with construction loans. The addresses are 7 and 11 S. Congress Ave. for a total of 4445 sqaure feet, the lots are 70 feet deep with 63.5 feet of road frontage.