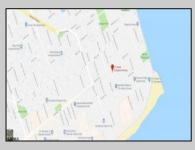

## COMMENTS

LOW TAXES - Buildable Adjoining Lots directly behind Mels Furniture store. Buy them both now for about 2 Bitcoins and start land banking in AC today! Conveniently located between Atlantic and Pacific Ave, less than 2 blocks from the Beach & Boardwalk, and within minutes to the Ocean Casino, Hardrock Casino, Steel Pier, Showboat Casino, Indoor Island Water Park, Resorts, Margaritaville, Little Water Distillery, The Seed Brewery, Gardners Basin, Absecon Lighthouse, & Atlantic City Aquarium. Financing may be available with construction loans. The addresses are 7 and 11 S. Congress Ave. for a total of 4445 sqaure feet, the lots are 70 feet deep with 63.5 feet of road frontage.