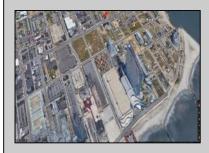

## COMMENTS

LOW TAXES - Buildable Adjoining Lots directly behind Mels Furniture store. Buy them both now for about 2 Bitcoins and start land banking in AC today! Conveniently located between Atlantic and Pacific Ave, less than 2 blocks from the Beach & Boardwalk, and within minutes to the Ocean Casino, Hardrock Casino, Steel Pier, Showboat Casino, Indoor Island Water Park, Resorts, Margaritaville, Little Water Distillery, The Seed Brewery, Gardners Basin, Absecon Lighthouse, & Atlantic City Aquarium. Financing may be available with construction loans. The addresses are 7 and 11 S. Congress Ave. for a total of 4445 sqaure feet, the lots are 70 feet deep with 63.5 feet of road frontage.