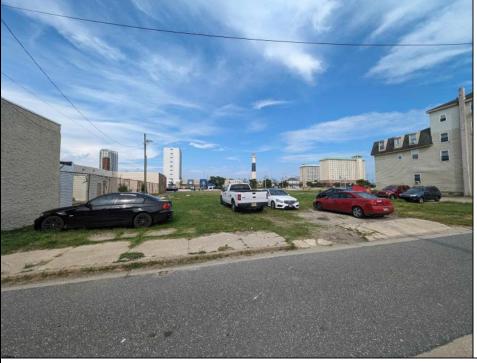

## COMMENTS

LOW TAXES - Buildable Adjoining Lots directly behind Mels Furniture store. Buy them both now for about 2 Bitcoins and start land banking in AC today! Conveniently located between Atlantic and Pacific Ave, less than 2 blocks from the Beach & Boardwalk, and within minutes to the Ocean Casino, Hardrock Casino, Steel Pier, Showboat Casino, Indoor Island Water Park, Resorts, Margaritaville, Little Water Distillery, The Seed Brewery, Gardners Basin, Absecon Lighthouse, & Atlantic City Aquarium. Financing may be available with construction loans. The addresses are 7 and 11 S. Congress Ave. for a total of 4445 sqaure feet, the lots are 70 feet deep with 63.5 feet of road frontage.