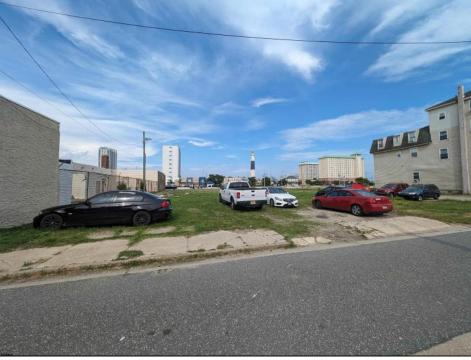

## COMMENTS

LOW TAXES - Buildable Adjoining Lots directly behind Mels Furniture store. Buy them both now for about 2 Bitcoins and start land banking in AC today! Conveniently located between Atlantic and Pacific Ave, less than 2 blocks from the Beach & Boardwalk, and within minutes to the Ocean Casino, Hardrock Casino, Steel Pier, Showboat Casino, Indoor Island Water Park, Resorts, Margaritaville, Little Water Distillery, The Seed Brewery, Gardners Basin, Absecon Lighthouse, & Atlantic City Aquarium. Financing may be available with construction loans. The addresses are 7 and 11 S. Congress Ave. for a total of 4445 sqaure feet, the lots are 70 feet deep with 63.5 feet of road frontage.