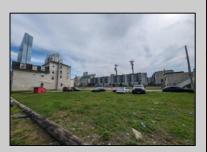

## COMMENTS

LOW TAXES - Buildable Adjoining Lots directly behind Mels Furniture store. Buy them both now for about 2 Bitcoins and start land banking in AC today! Conveniently located between Atlantic and Pacific Ave, less than 2 blocks from the Beach & Boardwalk, and within minutes to the Ocean Casino, Hardrock Casino, Steel Pier, Showboat Casino, Indoor Island Water Park, Resorts, Margaritaville, Little Water Distillery, The Seed Brewery, Gardners Basin, Absecon Lighthouse, & Atlantic City Aquarium. Financing may be available with construction loans. The addresses are 7 and 11 S. Congress Ave. for a total of 4445 sqaure feet, the lots are 70 feet deep with 63.5 feet of road frontage.