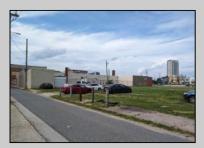

## COMMENTS

LOW TAXES - Buildable Adjoining Lots directly behind Mels Furniture store. Buy them both now for about 2 Bitcoins and start land banking in AC today! Conveniently located between Atlantic and Pacific Ave, less than 2 blocks from the Beach & Boardwalk, and within minutes to the Ocean Casino, Hardrock Casino, Steel Pier, Showboat Casino, Indoor Island Water Park, Resorts, Margaritaville, Little Water Distillery, The Seed Brewery, Gardners Basin, Absecon Lighthouse, & Atlantic City Aquarium. Financing may be available with construction loans. The addresses are 7 and 11 S. Congress Ave. for a total of 4445 sqaure feet, the lots are 70 feet deep with 63.5 feet of road frontage.