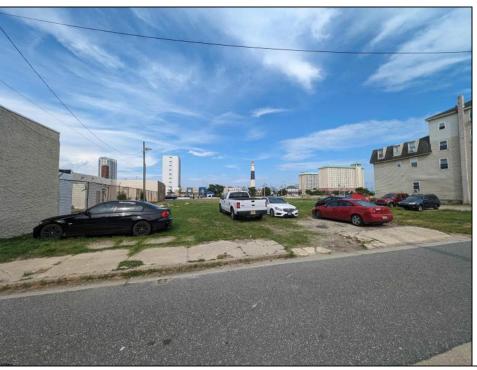

## **COMMENTS**

LOW TAXES - Buildable Adjoining Lots directly behind Mels Furniture store. Buy them both now for about 2 Bitcoins and start land banking in AC today! Conveniently located between Atlantic and Pacific Ave, less than 2 blocks from the Beach & Boardwalk, and within minutes to the Ocean Casino, Hardrock Casino, Steel Pier, Showboat Casino, Indoor Island Water Park, Resorts, Margaritaville, Little Water Distillery, The Seed Brewery, Gardners Basin, Absecon Lighthouse, & Atlantic City Aquarium. Financing may be available with construction loans. The addresses are 7 and 11 S. Congress Ave. for a total of 4445 sqaure feet, the lots are 70 feet deep with 63.5 feet of road frontage.