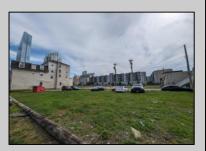

## **COMMENTS**

LOW TAXES - Buildable Adjoining Lots directly behind Mels Furniture store. Buy them both now for about 2 Bitcoins and start land banking in AC today! Conveniently located between Atlantic and Pacific Ave, less than 2 blocks from the Beach & Boardwalk, and within minutes to the Ocean Casino, Hardrock Casino, Steel Pier, Showboat Casino, Indoor Island Water Park, Resorts, Margaritaville, Little Water Distillery, The Seed Brewery, Gardners Basin, Absecon Lighthouse, & Atlantic City Aquarium. Financing may be available with construction loans. The addresses are 7 and 11 S. Congress Ave. for a total of 4445 sqaure feet, the lots are 70 feet deep with 63.5 feet of road frontage.