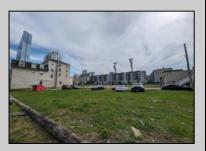

## **COMMENTS**

LOW TAXES - Buildable Adjoining Lots directly behind Mels Furniture store. Buy them both now for about 2 Bitcoins and start land banking in AC today! Conveniently located between Atlantic and Pacific Ave, less than 2 blocks from the Beach & Boardwalk, and within minutes to the Ocean Casino, Hardrock Casino, Steel Pier, Showboat Casino, Indoor Island Water Park, Resorts, Margaritaville, Little Water Distillery, The Seed Brewery, Gardners Basin, Absecon Lighthouse, & Atlantic City Aquarium. Financing may be available with construction loans. The addresses are 7 and 11 S. Congress Ave. for a total of 4445 sqaure feet, the lots are 70 feet deep with 63.5 feet of road frontage.