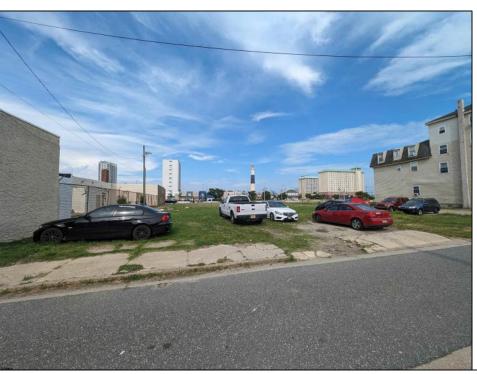

## **COMMENTS**

LOW TAXES - Buildable Adjoining Lots directly behind Mels Furniture store. Buy them both now for about 2 Bitcoins and start land banking in AC today! Conveniently located between Atlantic and Pacific Ave, less than 2 blocks from the Beach & Boardwalk, and within minutes to the Ocean Casino, Hardrock Casino, Steel Pier, Showboat Casino, Indoor Island Water Park, Resorts, Margaritaville, Little Water Distillery, The Seed Brewery, Gardners Basin, Absecon Lighthouse, & Atlantic City Aquarium. Financing may be available with construction loans. The addresses are 7 and 11 S. Congress Ave. for a total of 4445 sqaure feet, the lots are 70 feet deep with 63.5 feet of road frontage.