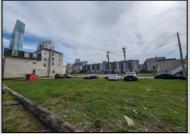

## **COMMENTS**

LOW TAXES - Buildable Adjoining Lots directly behind Mels Furniture store. Buy them both now for about 2 Bitcoins and start land banking in AC today! Conveniently located between Atlantic and Pacific Ave, less than 2 blocks from the Beach & Boardwalk, and within minutes to the Ocean Casino, Hardrock Casino, Steel Pier, Showboat Casino, Indoor Island Water Park, Resorts, Margaritaville, Little Water Distillery, The Seed Brewery, Gardners Basin, Absecon Lighthouse, & Atlantic City Aquarium. Financing may be available with construction loans. The addresses are 7 and 11 S. Congress Ave. for a total of 4445 sqaure feet, the lots are 70 feet deep with 63.5 feet of road frontage.