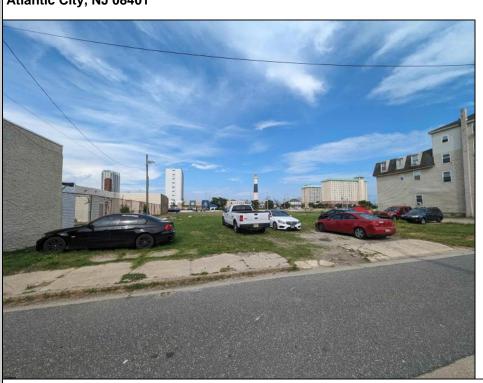

## **COMMENTS**

LOW TAXES - Buildable Adjoining Lots directly behind Mels Furniture store. Buy them both now for about 2 Bitcoins and start land banking in AC today! Conveniently located between Atlantic and Pacific Ave, less than 2 blocks from the Beach & Boardwalk, and within minutes to the Ocean Casino, Hardrock Casino, Steel Pier, Showboat Casino, Indoor Island Water Park, Resorts, Margaritaville, Little Water Distillery, The Seed Brewery, Gardners Basin, Absecon Lighthouse, & Atlantic City Aquarium. Financing may be available with construction loans. The addresses are 7 and 11 S. Congress Ave. for a total of 4445 sqaure feet, the lots are 70 feet deep with 63.5 feet of road frontage.