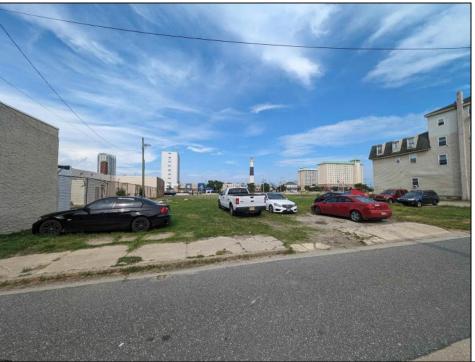

## **COMMENTS**

LOW TAXES - Buildable Adjoining Lots directly behind Mels Furniture store. Buy them both now for about 2 Bitcoins and start land banking in AC today! Conveniently located between Atlantic and Pacific Ave, less than 2 blocks from the Beach & Boardwalk, and within minutes to the Ocean Casino, Hardrock Casino, Steel Pier, Showboat Casino, Indoor Island Water Park, Resorts, Margaritaville, Little Water Distillery, The Seed Brewery, Gardners Basin, Absecon Lighthouse, & Atlantic City Aquarium. Financing may be available with construction loans. The addresses are 7 and 11 S. Congress Ave. for a total of 4445 sqaure feet, the lots are 70 feet deep with 63.5 feet of road frontage.