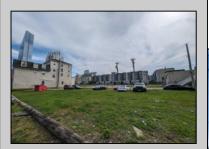

## **COMMENTS**

LOW TAXES - Buildable Adjoining Lots directly behind Mels Furniture store. Buy them both now for about 2 Bitcoins and start land banking in AC today! Conveniently located between Atlantic and Pacific Ave, less than 2 blocks from the Beach & Boardwalk, and within minutes to the Ocean Casino, Hardrock Casino, Steel Pier, Showboat Casino, Indoor Island Water Park, Resorts, Margaritaville, Little Water Distillery, The Seed Brewery, Gardners Basin, Absecon Lighthouse, & Atlantic City Aquarium. Financing may be available with construction loans. The addresses are 7 and 11 S. Congress Ave. for a total of 4445 sqaure feet, the lots are 70 feet deep with 63.5 feet of road frontage.