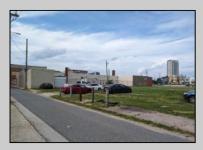

## **COMMENTS**

LOW TAXES - Buildable Adjoining Lots directly behind Mels Furniture store. Buy them both now for about 2 Bitcoins and start land banking in AC today! Conveniently located between Atlantic and Pacific Ave, less than 2 blocks from the Beach & Boardwalk, and within minutes to the Ocean Casino, Hardrock Casino, Steel Pier, Showboat Casino, Indoor Island Water Park, Resorts, Margaritaville, Little Water Distillery, The Seed Brewery, Gardners Basin, Absecon Lighthouse, & Atlantic City Aquarium. Financing may be available with construction loans. The addresses are 7 and 11 S. Congress Ave. for a total of 4445 sqaure feet, the lots are 70 feet deep with 63.5 feet of road frontage.