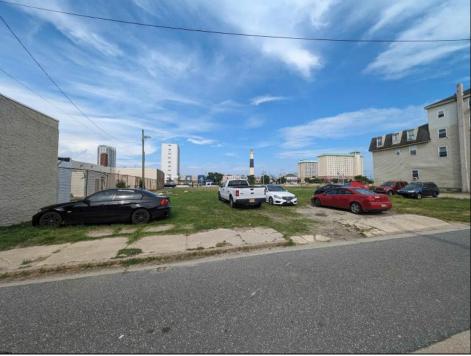

## COMMENTS

LOW TAXES - Buildable Adjoining Lots directly behind Mels Furniture store. Buy them both now for about 2 Bitcoins and start land banking in AC today! Conveniently located between Atlantic and Pacific Ave, less than 2 blocks from the Beach & Boardwalk, and within minutes to the Ocean Casino, Hardrock Casino, Steel Pier, Showboat Casino, Indoor Island Water Park, Resorts, Margaritaville, Little Water Distillery, The Seed Brewery, Gardners Basin, Absecon Lighthouse, & Atlantic City Aquarium. Financing may be available with construction loans. The addresses are 7 and 11 S. Congress Ave. for a total of 4445 sqaure feet, the lots are 70 feet deep with 63.5 feet of road frontage.