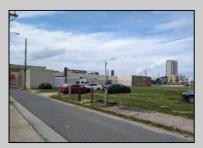

## COMMENTS

LOW TAXES - Buildable Adjoining Lots directly behind Mels Furniture store. Buy them both now for about 2 Bitcoins and start land banking in AC today! Conveniently located between Atlantic and Pacific Ave, less than 2 blocks from the Beach & Boardwalk, and within minutes to the Ocean Casino, Hardrock Casino, Steel Pier, Showboat Casino, Indoor Island Water Park, Resorts, Margaritaville, Little Water Distillery, The Seed Brewery, Gardners Basin, Absecon Lighthouse, & Atlantic City Aquarium. Financing may be available with construction loans. The addresses are 7 and 11 S. Congress Ave. for a total of 4445 sqaure feet, the lots are 70 feet deep with 63.5 feet of road frontage.