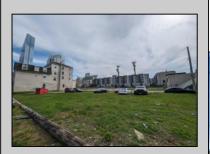

## COMMENTS

LOW TAXES - Buildable Adjoining Lots directly behind Mels Furniture store. Buy them both now for about 2 Bitcoins and start land banking in AC today! Conveniently located between Atlantic and Pacific Ave, less than 2 blocks from the Beach & Boardwalk, and within minutes to the Ocean Casino, Hardrock Casino, Steel Pier, Showboat Casino, Indoor Island Water Park, Resorts, Margaritaville, Little Water Distillery, The Seed Brewery, Gardners Basin, Absecon Lighthouse, & Atlantic City Aquarium. Financing may be available with construction loans. The addresses are 7 and 11 S. Congress Ave. for a total of 4445 sqaure feet, the lots are 70 feet deep with 63.5 feet of road frontage.