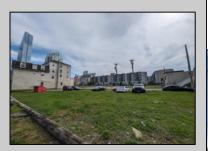

## **COMMENTS**

LOW TAXES - Buildable Adjoining Lots directly behind Mels Furniture store. Buy them both now for about 2 Bitcoins and start land banking in AC today! Conveniently located between Atlantic and Pacific Ave, less than 2 blocks from the Beach & Boardwalk, and within minutes to the Ocean Casino, Hardrock Casino, Steel Pier, Showboat Casino, Indoor Island Water Park, Resorts, Margaritaville, Little Water Distillery, The Seed Brewery, Gardners Basin, Absecon Lighthouse, & Atlantic City Aquarium. Financing may be available with construction loans. The addresses are 7 and 11 S. Congress Ave. for a total of 4445 sqaure feet, the lots are 70 feet deep with 63.5 feet of road frontage.