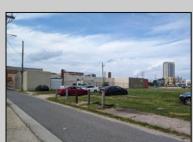

## **COMMENTS**

LOW TAXES - Buildable Adjoining Lots directly behind Mels Furniture store. Buy them both now for about 2 Bitcoins and start land banking in AC today! Conveniently located between Atlantic and Pacific Ave, less than 2 blocks from the Beach & Boardwalk, and within minutes to the Ocean Casino, Hardrock Casino, Steel Pier, Showboat Casino, Indoor Island Water Park, Resorts, Margaritaville, Little Water Distillery, The Seed Brewery, Gardners Basin, Absecon Lighthouse, & Atlantic City Aquarium. Financing may be available with construction loans. The addresses are 7 and 11 S. Congress Ave. for a total of 4445 sqaure feet, the lots are 70 feet deep with 63.5 feet of road frontage.