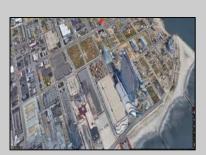

## **COMMENTS**

LOW TAXES - Buildable Adjoining Lots directly behind Mels Furniture store. Buy them both now for about 2 Bitcoins and start land banking in AC today! Conveniently located between Atlantic and Pacific Ave, less than 2 blocks from the Beach & Boardwalk, and within minutes to the Ocean Casino, Hardrock Casino, Steel Pier, Showboat Casino, Indoor Island Water Park, Resorts, Margaritaville, Little Water Distillery, The Seed Brewery, Gardners Basin, Absecon Lighthouse, & Atlantic City Aquarium. Financing may be available with construction loans. The addresses are 7 and 11 S. Congress Ave. for a total of 4445 sqaure feet, the lots are 70 feet deep with 63.5 feet of road frontage.