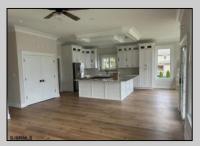

| CLOSING!                   |                                              |                                                                                              |                                                                                                  |
|----------------------------|----------------------------------------------|----------------------------------------------------------------------------------------------|--------------------------------------------------------------------------------------------------|
| PROPERTY DETAILS           |                                              |                                                                                              |                                                                                                  |
| Exterior<br>Brick<br>Vinyl | ParkingGarage<br>Auto Door Opener<br>Two Car | OtherRooms Dining Room Eat In Kitchen Great Room Laundry/Utility Room Library/Study Workshop | AppliancesIncluded<br>Dishwasher<br>Gas Stove<br>Microwave<br>Refrigerator<br>Self Cleaning Oven |