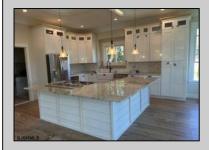

| CLOSING!                   |                                              |                                                                                              |                                                                                                  |
|----------------------------|----------------------------------------------|----------------------------------------------------------------------------------------------|--------------------------------------------------------------------------------------------------|
| PROPERTY DETAILS           |                                              |                                                                                              |                                                                                                  |
| Exterior<br>Brick<br>Vinyl | ParkingGarage<br>Auto Door Opener<br>Two Car | OtherRooms Dining Room Eat In Kitchen Great Room Laundry/Utility Room Library/Study Workshop | AppliancesIncluded<br>Dishwasher<br>Gas Stove<br>Microwave<br>Refrigerator<br>Self Cleaning Oven |