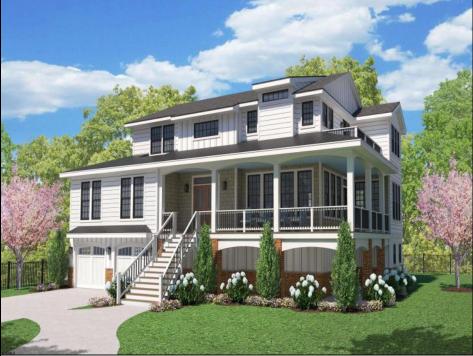

## 202 Patcong Ave Linwood, NJ 08221

Asking \$1,169,000.00

## COMMENTS

Final touches are being completed on our 3500 sq/ft of New Construction on a semi private lane in Linwood, only 6 houses total. Views of the bay and a pond directly across the street. Call for additional information. BUILDERS ARE NOW OFFERING A REAL ESTATE TAX CREDIT OF \$5000.00 A YEAR FOR THE FIRST FOUR YEARS. THIS CREDIT WILL BE PAID AT CLOSING!