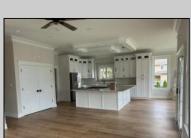

| DDODEDTY | DETAILO   |
|----------|-----------|
| PROPERTY | DE I AILS |

| Exterior | ParkingGarage    | OtherRooms           | AppliancesIncluded |
|----------|------------------|----------------------|--------------------|
| Brick    | Auto Door Opener | Dining Room          | Dishwasher         |
| Vinyl    | Two Car          | Eat In Kitchen       | Gas Stove          |
|          |                  | Great Room           | Microwave          |
|          |                  | Laundry/Utility Room | Refrigerator       |
|          |                  | Library/Study        | Self Cleaning Oven |
|          |                  | Workshop             |                    |