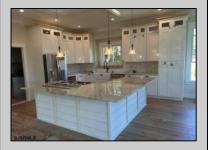

| DDODEDTY | DETAILO   |
|----------|-----------|
| PROPERTY | DE I AILS |

| Exterior | ParkingGarage    | OtherRooms           | AppliancesIncluded |
|----------|------------------|----------------------|--------------------|
| Brick    | Auto Door Opener | Dining Room          | Dishwasher         |
| Vinyl    | Two Car          | Eat In Kitchen       | Gas Stove          |
|          |                  | Great Room           | Microwave          |
|          |                  | Laundry/Utility Room | Refrigerator       |
|          |                  | Library/Study        | Self Cleaning Oven |
|          |                  | Workshop             |                    |