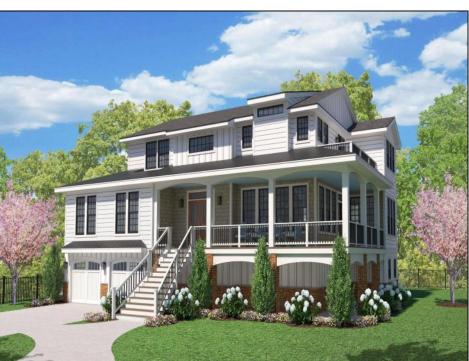

## **COMMENTS**

REDUCED PRICE!! Final touches are being completed on our 3500 sq/ft of New Construction on a semi private lane in Linwood, only 6 houses total. Views of the bay and a pond directly across the street. Call for additional information. BUILDERS ARE NOW OFFERING A REAL ESTATE TAX CREDIT OF \$5000.00 A YEAR FOR THE FIRST FOUR YEARS. THIS CREDIT

WILL BE PAID AT CLOSING! **PROPERTY DETAILS** AppliancesIncluded Exterior ParkingGarage OtherRooms Brick Auto Door Opener Dining Room Dishwasher Vinyl Two Car Eat In Kitchen Gas Stove

> Great Room Microwave Laundry/Utility Room Refrigerator Library/Study Self Cleaning Oven Workshop