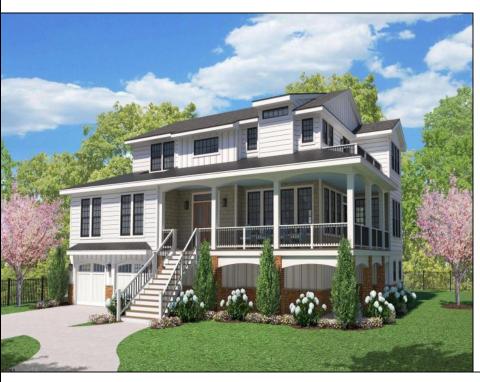

## **COMMENTS**

REDUCED PRICE!! Final touches are being completed on our 3500 sq/ft of New Construction on a semi private lane in Linwood, only 6 houses total. Views of the bay and a pond directly across the street. Call for additional information. BUILDERS ARE NOW OFFERING A REAL ESTATE TAX CREDIT OF \$5000.00 A YEAR FOR THE FIRST FOUR YEARS. THIS CREDIT WILL BE PAID AT CLOSING!