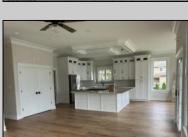

| PROPERTY | DETAILS |
|----------|---------|
|          |         |

| Exterior | ParkingGarage    | OtherRooms           | AppliancesIncluded |
|----------|------------------|----------------------|--------------------|
| Brick    | Auto Door Opener | Dining Room          | Dishwasher         |
| Vinyl    | Two Car          | Eat In Kitchen       | Gas Stove          |
|          |                  | Great Room           | Microwave          |
|          |                  | Laundry/Utility Room | Refrigerator       |
|          |                  | Library/Study        | Self Cleaning Oven |
|          |                  | Workshop             |                    |