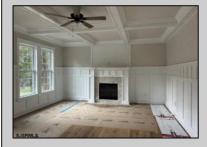

| PROPERTY | DETAILS |
|----------|---------|
|          |         |

| Exterior | ParkingGarage    | OtherRooms           | AppliancesIncluded |
|----------|------------------|----------------------|--------------------|
| Brick    | Auto Door Opener | Dining Room          | Dishwasher         |
| Vinyl    | Two Car          | Eat In Kitchen       | Gas Stove          |
|          |                  | Great Room           | Microwave          |
|          |                  | Laundry/Utility Room | Refrigerator       |
|          |                  | Library/Study        | Self Cleaning Oven |
|          |                  | Workshop             |                    |