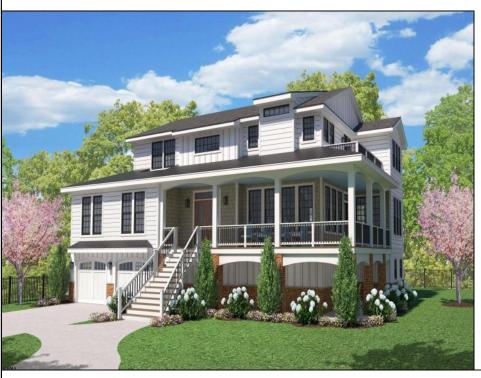

## COMMENTS

REDUCED PRICE!! Final touches are being completed on our 3500 sq/ft of New Construction on a semi private lane in Linwood, only 6 houses total. Views of the bay and a pond directly across the street. Call for additional information. BUILDERS ARE NOW OFFERING A REAL ESTATE TAX CREDIT OF \$5000.00 A YEAR FOR THE FIRST FOUR YEARS. THIS CREDIT WILL BE PAID AT CLOSING!