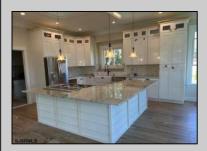

| PROPERTY | DETAILS |
|----------|---------|
|          |         |

| Exterior | ParkingGarage    | OtherRooms           | AppliancesIncluded |
|----------|------------------|----------------------|--------------------|
| Brick    | Auto Door Opener | Dining Room          | Dishwasher         |
| Vinyl    | Two Car          | Eat In Kitchen       | Gas Stove          |
|          |                  | Great Room           | Microwave          |
|          |                  | Laundry/Utility Room | Refrigerator       |
|          |                  | Library/Study        | Self Cleaning Oven |
|          |                  | Workshop             |                    |