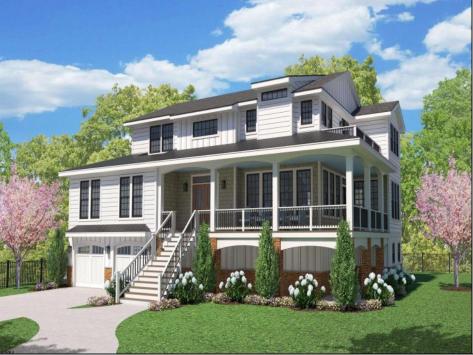

## 202 Patcong Ave Linwood, NJ 08221

Asking \$1,129,000.00

## COMMENTS

REDUCED PRICE!! Final touches are being completed on our 3500 sq/ft of New Construction on a semi private lane in Linwood, only 6 houses total. Views of the bay and a pond directly across the street. Call for additional information. BUILDERS ARE NOW OFFERING A REAL ESTATE TAX CREDIT OF \$5000.00 A YEAR FOR THE FIRST FOUR YEARS. THIS CREDIT WILL BE PAID AT CLOSING! PROPERTY DETAILS