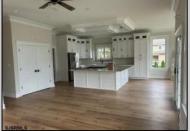

| PROPERTY DET | ΓΔΙΙ 9 | 3 |
|--------------|--------|---|

| Exterior | ParkingGarage    | OtherRooms           | AppliancesIncluded |
|----------|------------------|----------------------|--------------------|
| Brick    | Auto Door Opener | Dining Room          | Dishwasher         |
| Vinyl    | Two Car          | Eat In Kitchen       | Gas Stove          |
|          |                  | Great Room           | Microwave          |
|          |                  | Laundry/Utility Room | Refrigerator       |
|          |                  | Library/Study        | Self Cleaning Oven |
|          |                  | Workshop             |                    |