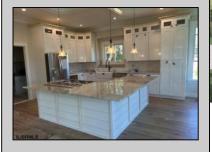

| PROPERTY DET | ΓΔΙΙ 9 | 3 |
|--------------|--------|---|

| Exterior | ParkingGarage    | OtherRooms           | AppliancesIncluded |
|----------|------------------|----------------------|--------------------|
| Brick    | Auto Door Opener | Dining Room          | Dishwasher         |
| Vinyl    | Two Car          | Eat In Kitchen       | Gas Stove          |
|          |                  | Great Room           | Microwave          |
|          |                  | Laundry/Utility Room | Refrigerator       |
|          |                  | Library/Study        | Self Cleaning Oven |
|          |                  | Workshop             |                    |