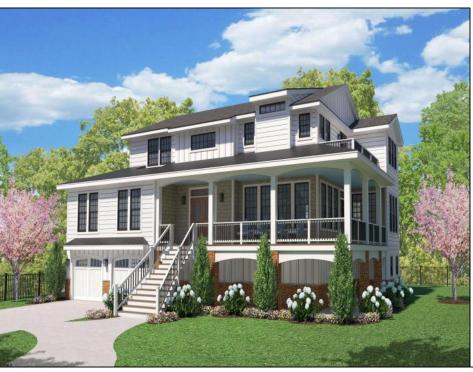

## COMMENTS

REDUCED PRICE!! Final touches are being completed on our 3500 sq/ft of New Construction on a semi private lane in Linwood, only 6 houses total. Views of the bay and a pond directly across the street. Call for additional information. BUILDERS ARE NOW OFFERING A REAL ESTATE TAX CREDIT OF \$5000.00 A YEAR FOR THE FIRST FOUR YEARS. THIS CREDIT WILL BE PAID AT CLOSING!