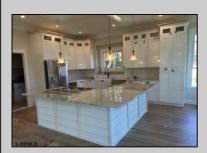

|  |   | PROPERTY DETAILS |
|--|---|------------------|
|  | _ | 0.1              |

Multi-Zoned

AppliancesIncluded Exterior ParkingGarage OtherRooms Brick Auto Door Opener Dining Room Dishwasher Vinyl Two Car Eat In Kitchen Gas Stove Great Room Microwave Laundry/Utility Room Refrigerator Library/Study Self Cleaning Oven Workshop