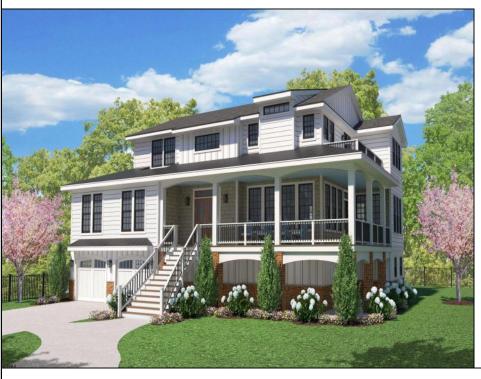

## COMMENTS

REDUCED PRICE!! Final touches are being completed on our 3500 sq/ft of New Construction on a semi private lane in Linwood, only 6 houses total. Views of the bay and a pond directly across the street. Call for additional information. Builders will look at all reasonable offers to

| move this nouse.                      |                                              |                                                                                              |                                                                                                  |
|---------------------------------------|----------------------------------------------|----------------------------------------------------------------------------------------------|--------------------------------------------------------------------------------------------------|
| PROPERTY DETAILS                      |                                              |                                                                                              |                                                                                                  |
| Exterior<br>Brick<br>Vinyl            | ParkingGarage<br>Auto Door Opener<br>Two Car | OtherRooms Dining Room Eat In Kitchen Great Room Laundry/Utility Room Library/Study Workshop | AppliancesIncluded<br>Dishwasher<br>Gas Stove<br>Microwave<br>Refrigerator<br>Self Cleaning Oven |
| Heating<br>Gas-Natural<br>Multi-Zoned | Cooling<br>Central<br>Multi-Zoned            | HotWater<br>Gas                                                                              | Water<br>Public                                                                                  |