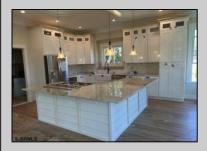

| move this nouse.                      |                                              |                                                                                              |                                                                                                  |
|---------------------------------------|----------------------------------------------|----------------------------------------------------------------------------------------------|--------------------------------------------------------------------------------------------------|
| PROPERTY DETAILS                      |                                              |                                                                                              |                                                                                                  |
| Exterior<br>Brick<br>Vinyl            | ParkingGarage<br>Auto Door Opener<br>Two Car | OtherRooms Dining Room Eat In Kitchen Great Room Laundry/Utility Room Library/Study Workshop | AppliancesIncluded<br>Dishwasher<br>Gas Stove<br>Microwave<br>Refrigerator<br>Self Cleaning Oven |
| Heating<br>Gas-Natural<br>Multi-Zoned | Cooling<br>Central<br>Multi-Zoned            | HotWater<br>Gas                                                                              | Water<br>Public                                                                                  |