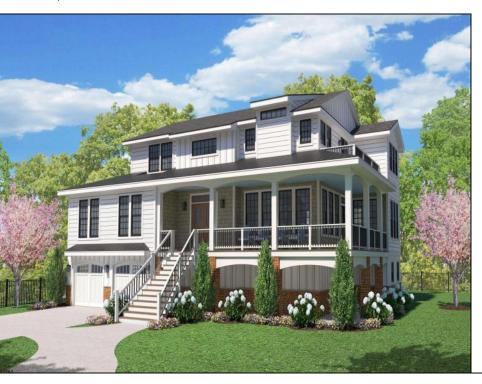

## COMMENTS

REDUCED PRICE!! Final touches are being completed on our 3500 sq/ft of New Construction on a semi private lane in Linwood, only 6 houses total. Views of the bay and a pond directly across the street. Call for additional information. BUILDERS ARE NOW OFFERING A REAL ESTATE TAX CREDIT OF \$5000.00 A YEAR FOR THE FIRST FOUR YEARS. THIS CREDIT WILL BE PAID AT CLOSING!