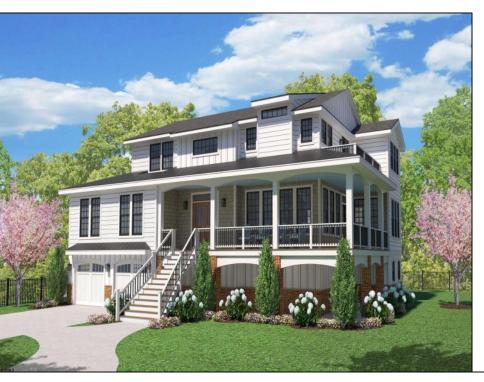

## COMMENTS

REDUCED PRICE!! Final touches are being completed on our 3500 sq/ft of New Construction on a semi private lane in Linwood, only 6 houses total. Views of the bay and a pond directly across the street. Call for additional information. BUILDERS ARE NOW OFFERING A REAL ESTATE TAX CREDIT OF \$5000.00 A YEAR FOR THE FIRST FOUR YEARS. THIS CREDIT WILL BE PAID AT CLOSING!