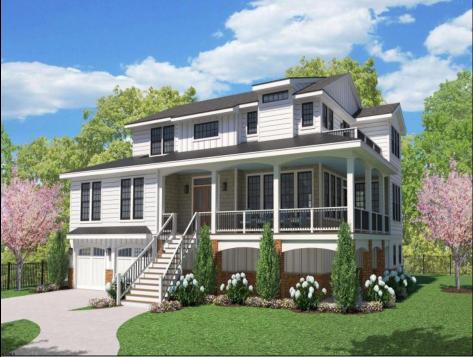

## 202 Patcong Ave Linwood, NJ 08221

Asking \$1,169,000.00

## COMMENTS

Final touches are being completed on our 3500 sq/ft of New Construction on a semi private lane in Linwood, only 6 houses total. Views of the bay and a pond directly across the street. Call for additional information. BUILDERS ARE NOW OFFERING A REAL ESTATE TAX CREDIT OF \$5000.00 A YEAR FOR THE FIRST FOUR YEARS. THIS CREDIT WILL BE PAID AT CLOSING!