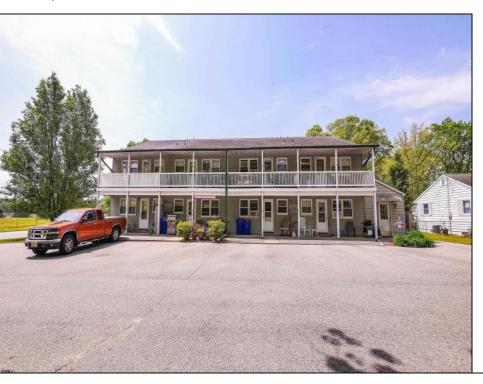

## **COMMENTS**

8 Unit Apartment Building. Excellent condition with parking. Fully rented with long term tenants. All units identical- 4 on first floor with patio and 4 on second floor with deck. 1 bedroom/1 bath each @ 800SF, (7 units \$875/mo. 1 unit \$900) hardwood flooring throughout, wall unit a/c, garbage disposal. Utilities separated- tenant pays electric (hot water and baseboard heat). \$4,000 of Additional income from Coin op Laundry in building- 2 sets washers and dryers. Fabulous quiet neighborhood and minutes to Millville\'s bustling downtown.