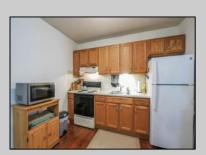

## **COMMENTS**

8 Unit Apartment Building. Excellent condition with parking. Fully rented with long term tenants. All units identical- 4 on first floor with patio and 4 on second floor with deck. 1 bedroom/1 bath each @ 800SF, (7 units \$875/mo. 1 unit \$900) hardwood flooring throughout, wall unit a/c, garbage disposal. Utilities separated- tenant pays electric (hot water and baseboard heat). \$4,000 of Additional income from Coin op Laundry in building- 2 sets washers and dryers. Fabulous quiet neighborhood and minutes to Millville\'s bustling downtown.