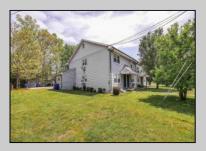

## **COMMENTS**

8 Unit Apartment Building. Excellent condition with parking. Fully rented with long term tenants. All units identical- 4 on first floor with patio and 4 on second floor with deck. 1 bedroom/1 bath each @ 800SF, (7 units \$875/mo. 1 unit \$900) hardwood flooring throughout, wall unit a/c, garbage disposal. Utilities separated- tenant pays electric (hot water and baseboard heat). \$4,000 of Additional income from Coin op Laundry in building- 2 sets washers and dryers. Fabulous quiet neighborhood and minutes to Millville\'s bustling downtown.