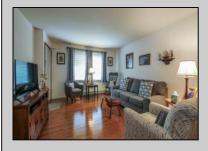

## **COMMENTS**

8 Unit Apartment Building. Excellent condition with parking. Fully rented with long term tenants. All units identical- 4 on first floor with patio and 4 on second floor with deck. 1 bedroom/1 bath each @ 800SF, (7 units \$875/mo. 1 unit \$900) hardwood flooring throughout, wall unit a/c, garbage disposal. Utilities separated- tenant pays electric (hot water and baseboard heat). \$4,000 of Additional income from Coin op Laundry in building- 2 sets washers and dryers. Fabulous quiet neighborhood and minutes to Millville\'s bustling downtown.