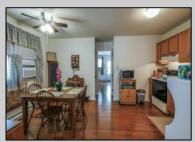

## **COMMENTS**

8 Unit Apartment Building. Excellent condition with parking. Fully rented with long term tenants. All units identical- 4 on first floor with patio and 4 on second floor with deck. 1 bedroom/1 bath each @ 800SF, (7 units \$875/mo. 1 unit \$900) hardwood flooring throughout, wall unit a/c, garbage disposal. Utilities separated- tenant pays electric (hot water and baseboard heat). \$4,000 of Additional income from Coin op Laundry in building- 2 sets washers and dryers. Fabulous quiet neighborhood and minutes to Millville\'s bustling downtown.