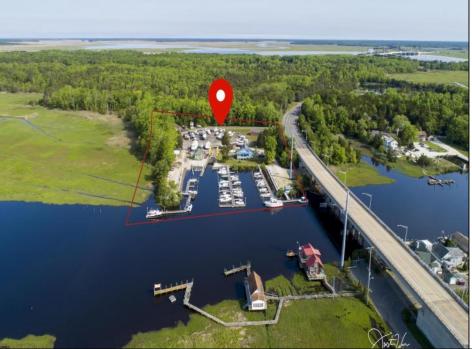

## **COMMENTS**

Magnificent Leisure Property Investment! 60 Floating Slip Marina, on Nacote Creek, with Owners slip, fully rented & equipped with water & electric, appx 30 mins by boat to Atlantic City, Long Beach Island & nearby waterfront dining, Leased 20x40 Warehouse, two additional out bldgs for storage, detached workshop offers ship store, 2Bed/1Bath Gorgeous Residential Home with attached 1Bed/1Bath Apt/long term tenant in place, additional duplex recently renovated offers 1Bed/1Bath unit/long term tenant in place & possible studio unit, house & all buildings have newer roofs, winter/summer prep services & storage offered, with renewed winter storage customers, in water season April-November, with extended season at a monthly rate, multiple additional income possibilities, sale will include 30 ton travel lift, 2021 Kubota Backhoe, 4000 lb Clark forklift, 6 yard trailers, appx 250 boat stands, appx 400 keel blocks, Turnkey business with repeat seasonal customers.