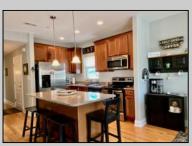

## **COMMENTS**

Extra large 3 bedroom condo, well appointed & maintained w many upgrades. Gleaming hardwood floors throughout, tiled bathrooms, primary bedroom has walk-in closet & access to rear deck. Kitchen enhanced by finely crafted, wood cabinetry with granite center island and side coffee bar. Fireside great room & dining area lead to a roomy, covered front porch. Exterior features include: exclusive garage and off street parking, enclosed entry & outside shower. Very convenient to shopping, parks, downtown & school. Quiet location .Excellent rental income potential

## PROPERTY DETAILS

Exterior ParkingGarage
Vinyl Attached Garage
Auto Door Opener
One Car

OtherRooms Dining Area Laundry/Utility Room InteriorFeatures Fireplace(s) Hardwood Floors Kitchen Center Island Master Bath Walk in/Cedar Closet