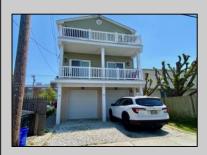

## **COMMENTS**

Extra large 3 bedroom condo, well appointed & maintained w many upgrades. Gleaming hardwood floors throughout, tiled bathrooms, primary bedroom has walk-in closet & access to rear deck. Kitchen enhanced by finely crafted, wood cabinetry with granite center island and side coffee bar. Fireside great room & dining area lead to a roomy, covered front porch. Exterior features include: exclusive garage and off street parking, enclosed entry & outside shower. Very convenient to shopping, parks, downtown & school. Quiet location .Excellent rental income potential

## PROPERTY DETAILS

Exterior ParkingGarage
Vinyl Attached Garage
Auto Door Opener
One Car

OtherRooms Dining Area Laundry/Utility Room InteriorFeatures Fireplace(s) Hardwood Floors Kitchen Center Island Master Bath Walk in/Cedar Closet