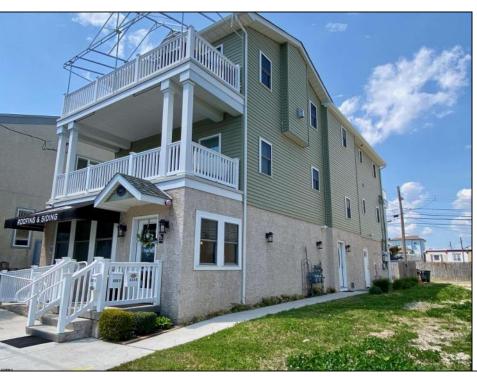

## **COMMENTS**

Extra large 3 bedroom condo, well appointed & maintained w many upgrades. Gleaming hardwood floors throughout, tiled bathrooms, primary bedroom has walk-in closet & access to rear deck. Kitchen enhanced by finely crafted, wood cabinetry with granite center island and side coffee bar. Fireside great room & dining area lead to a roomy, covered front porch. Exterior features include: exclusive garage and off street parking, enclosed entry & outside shower. Very convenient to shopping, parks, downtown & school. Quiet location .Excellent rental income potential