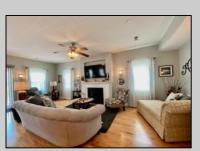

## **COMMENTS**

Extra large 3 bedroom condo, well appointed & maintained w many upgrades. Gleaming hardwood floors throughout, tiled bathrooms, primary bedroom has walk-in closet & access to rear deck. Kitchen enhanced by finely crafted, wood cabinetry with granite center island and side coffee bar. Fireside great room & dining area lead to a roomy, covered front porch. Exterior features include: exclusive garage and off street parking, enclosed entry & outside shower. Very convenient to shopping, parks, downtown & school. Quiet location .Excellent rental income potential

## PROPERTY DETAILS

Exterior ParkingGarage
Vinyl Attached Garage
Auto Door Opener
One Car

OtherRooms Dining Area Laundry/Utility Room InteriorFeatures Fireplace(s) Hardwood Floors Kitchen Center Island Master Bath Walk in/Cedar Closet