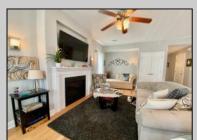

## **COMMENTS**

Extra large 3 bedroom condo, well appointed & maintained w many upgrades. Gleaming hardwood floors throughout, tiled bathrooms, primary bedroom has walk-in closet & access to rear deck. Kitchen enhanced by finely crafted, wood cabinetry with granite center island and side coffee bar. Fireside great room & dining area lead to a roomy, covered front porch. Exterior features include: exclusive garage and off street parking, enclosed entry & outside shower. Very convenient to shopping, parks, downtown & school. Quiet location .Excellent rental income potential