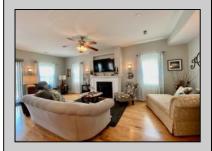

## **COMMENTS**

Extra large 3 bedroom condo, well appointed & maintained w many upgrades. Gleaming hardwood floors throughout, tiled bathrooms, primary bedroom has walk-in closet & access to rear deck. Kitchen enhanced by finely crafted, wood cabinetry with granite center island and side coffee bar. Fireside great room & dining area lead to a roomy, covered front porch. Exterior features include: exclusive garage and off street parking, enclosed entry & outside shower. Very convenient to shopping, parks, downtown & school. Quiet location .Excellent rental income potential