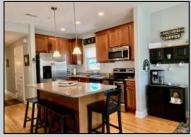

## **COMMENTS**

Extra large 3 bedroom condo, well appointed & maintained w many upgrades. Gleaming hardwood floors throughout, tiled bathrooms, primary bedroom has walk-in closet & access to rear deck. Kitchen enhanced by finely crafted, wood cabinetry with granite center island and side coffee bar. Fireside great room & dining area lead to a roomy, covered front porch. Exterior features include: exclusive garage and off street parking, enclosed entry & outside shower. Very convenient to shopping, parks, downtown & school. Quiet location .Excellent rental income potential