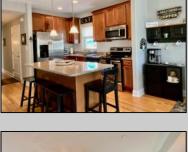

## **COMMENTS**

Extra large 3 bedroom condo, well appointed & maintained w many upgrades. Gleaming hardwood floors throughout, tiled bathrooms, primary bedroom has walk-in closet & access to rear deck. Kitchen enhanced by finely crafted, wood cabinetry with granite center island and side coffee bar. Fireside great room & dining area lead to a roomy, covered front porch. Exterior features include: exclusive garage and off street parking, enclosed entry & outside shower. Very convenient to shopping, parks, downtown & school. Quiet location .Excellent rental income potential

## **PROPERTY DETAILS**

Exterior ParkingGarage Attached Garage Vinyl Auto Door Opener One Car

OtherRooms Dining Area Laundry/Utility Room InteriorFeatures Fireplace(s) Hardwood Floors Kitchen Center Island Master Bath Walk in/Cedar Closet