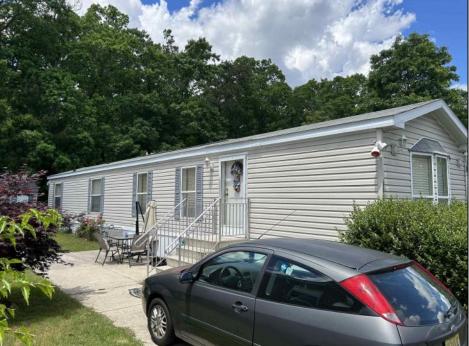

## **COMMENTS**

\*\*Affordability\*\* Welcome to Atlantic Gardens. Built in 2003, unit 105 is a spacious 2 bed 1 bath mobile home with a recently renovated kitchen, new HVAC, and a newer roof. This unit is located at the edge of the park and backs up to the woods off of Abbey Rd with off street parking. The home is surrounded by similar newer mobile homes that are well cared for. With a covered bus stop just outside the park you\'ll have easy access to public transportation. The Wawa and other destinations are just a short walk from the neighborhood. Just a short drive down the Pike to AC, you\'ll find that this location can\'t be beat. This home features a large kitchen-living room area with a custom island, new kitchen floors, newer HVAC/Condenser, a large outdoor shed and plenty of patio space to enjoy the outdoors. This is an AS-IS Sale. Monthly Fees cover common area maint, water, sewer, etc. Stand by for more photos! Showings start 06/10/2024. Contact me today to book a showing before this one goes!