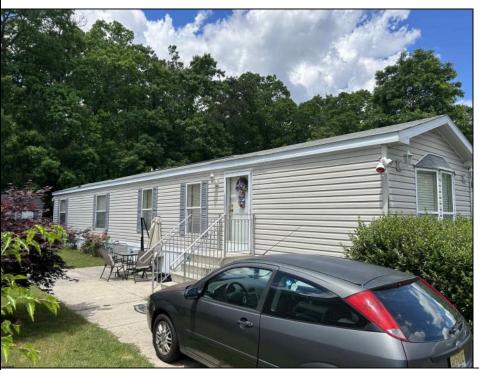

## **COMMENTS**

\*\*Affordability\*\* Welcome to Atlantic Gardens. Built in 2003, unit 105 is a spacious 2 bed 1 bath mobile home with a recently renovated kitchen, new HVAC, and a newer roof. This unit is located at the edge of the park and backs up to the woods off of Abbey Rd with off street parking. The home is surrounded by similar newer mobile homes that are well cared for. With a covered bus stop just outside the park you\'ll have easy access to public transportation. The Wawa and other destinations are just a short walk from the neighborhood. Just a short drive down the Pike to AC, you\'ll find that this location can\'t be beat. This home features a large kitchen-living room area with a custom island, new kitchen floors, newer HVAC/Condenser, a large outdoor shed and plenty of patio space to enjoy the outdoors. This is an AS-IS Sale. Monthly Fees cover common area maint, water, sewer, etc. Stand by for more photos! Showings start 06/10/2024. Contact me today to book a showing before this one goes!

| , |                 |        |   |
|---|-----------------|--------|---|
|   | <b>PROPERTY</b> | DFTAIL | S |

| Exterior | OutsideFeatures | ParkingGarage | OtherRooms     |
|----------|-----------------|---------------|----------------|
| Vinyl    | Patio           | None          | Den/TV Room    |
|          |                 |               | Eat In Kitchen |