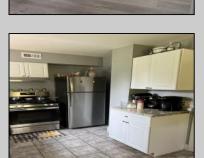

## **COMMENTS**

Finally vacant!!! Stones throw to Northfield Border. Full Three bedrooms and full bath on second floor, a real dinning room and living room and eat in kitchen. Also featuring abasement, shed and deck. Situated on a double lot.

| PROPERTY DETAILS       |                       |                                                 |                                        |
|------------------------|-----------------------|-------------------------------------------------|----------------------------------------|
| Exterior<br>Vinyl      | ParkingGarage<br>None | AppliancesIncluded<br>Gas Stove<br>Refrigerator | Basement<br>6 Ft. or More Head<br>Room |
| Heating<br>Gas-Propane | Cooling<br>Central    | HotWater<br>Gas                                 | Water<br>Public                        |
|                        |                       |                                                 |                                        |