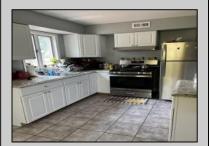

## **COMMENTS**

Finally vacant!!! Stones throw to Northfield Border. Full Three bedrooms and full bath on second floor, a real dinning room and living room and eat in kitchen. Also featuring abasement, shed and deck. Situated on a double lot.

| PROPERTY DETAILS       |                       |                                                 |                                        |
|------------------------|-----------------------|-------------------------------------------------|----------------------------------------|
| Exterior<br>Vinyl      | ParkingGarage<br>None | AppliancesIncluded<br>Gas Stove<br>Refrigerator | Basement<br>6 Ft. or More Head<br>Room |
| Heating<br>Gas-Propane | Cooling<br>Central    | HotWater<br>Gas                                 | Water<br>Public                        |
|                        |                       |                                                 |                                        |