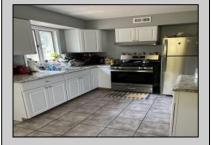

## **COMMENTS**

Finally vacant!!! Stones throw to Northfield Border. Full Three bedrooms and full bath on second floor, a real dinning room and living room and eat in kitchen. Also featuring abasement, shed and deck. Situated on a double lot.