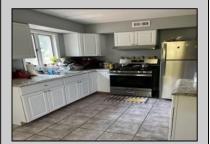

## **COMMENTS**

Finally vacant!!! Stones throw to Northfield Border. Full Three bedrooms and full bath on second floor, a real dinning room and living room and eat in kitchen. Also featuring abasement, shed and deck. Situated on a double lot.