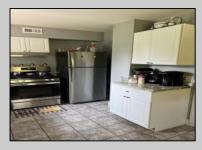

## COMMENTS

Finally vacant!!! Stones throw to Northfield Border. Full Three bedrooms and full bath on second floor, a real dinning room and living room and eat in kitchen. Also featuring abasement, shed and deck. Situated on a double lot.

| PROPERTY DETAILS       |                       |                                                 |                                        |
|------------------------|-----------------------|-------------------------------------------------|----------------------------------------|
| Exterior<br>Vinyl      | ParkingGarage<br>None | AppliancesIncluded<br>Gas Stove<br>Refrigerator | Basement<br>6 Ft. or More Head<br>Room |
| Heating<br>Gas-Propane | Cooling<br>Central    | HotWater<br>Gas                                 | Water<br>Public                        |