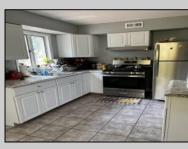

## COMMENTS

Finally vacant!!! Stones throw to Northfield Border. Full Three bedrooms and full bath on second floor, a real dinning room and living room and eat in kitchen. Also featuring abasement, shed and deck. Situated on a double lot.

| PROPERTY DETAILS       |                       |                                                 |                                        |
|------------------------|-----------------------|-------------------------------------------------|----------------------------------------|
| Exterior<br>Vinyl      | ParkingGarage<br>None | AppliancesIncluded<br>Gas Stove<br>Refrigerator | Basement<br>6 Ft. or More Head<br>Room |
| Heating<br>Gas-Propane | Cooling<br>Central    | HotWater<br>Gas                                 | Water<br>Public                        |