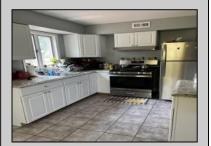

## **COMMENTS**

Finally vacant!!! Stones throw to Northfield Border. Full Three bedrooms and full bath on second floor, a real dinning room and living room and eat in kitchen. Also featuring abasement, shed and deck. Situated on a double lot.

| acon. Citaatoa on c | a double let. |                    |                    |
|---------------------|---------------|--------------------|--------------------|
| PROPERTY DETAILS    |               |                    |                    |
| Exterior            | ParkingGarage | AppliancesIncluded | Basement           |
| Vinyl               | None          | Gas Stove          | 6 Ft. or More Head |
|                     |               | Refrigerator       | Room               |
| Heating             | Cooling       | HotWater           | Water              |
| Gas-Propane         | Central       | Gas                | Public             |
| •                   |               |                    |                    |