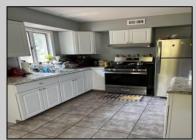

## **COMMENTS**

Finally vacant!!! Stones throw to Northfield Border. Full Three bedrooms and full bath on second floor, a real dinning room and living room and eat in kitchen. Also featuring abasement, shed and deck. Situated on a double lot.

| PROPERTY DETAILS       |                       |                                                 |                                        |
|------------------------|-----------------------|-------------------------------------------------|----------------------------------------|
| Exterior<br>Vinyl      | ParkingGarage<br>None | AppliancesIncluded<br>Gas Stove<br>Refrigerator | Basement<br>6 Ft. or More Head<br>Room |
| Heating<br>Gas-Propane | Cooling<br>Central    | HotWater<br>Gas                                 | Water<br>Public                        |