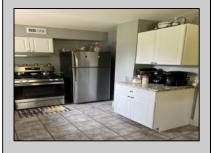

## **COMMENTS**

Finally vacant!!! Stones throw to Northfield Border. Full Three bedrooms and full bath on second floor, a real dinning room and living room and eat in kitchen. Also featuring abasement, shed and deck. Situated on a double lot.

| PROPERTY DETAILS       |                       |                                                 |                                        |
|------------------------|-----------------------|-------------------------------------------------|----------------------------------------|
| Exterior<br>Vinyl      | ParkingGarage<br>None | AppliancesIncluded<br>Gas Stove<br>Refrigerator | Basement<br>6 Ft. or More Head<br>Room |
| Heating<br>Gas-Propane | Cooling<br>Central    | HotWater<br>Gas                                 | Water<br>Public                        |