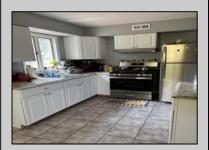

## **COMMENTS**

Finally vacant!!! Stones throw to Northfield Border. Full Three bedrooms and full bath on second floor, a real dinning room and living room and eat in kitchen. Also featuring abasement, shed and deck. Situated on a double lot.

| PROPERTY DETAILS       |                       |                                                 |                                        |
|------------------------|-----------------------|-------------------------------------------------|----------------------------------------|
| Exterior<br>Vinyl      | ParkingGarage<br>None | AppliancesIncluded<br>Gas Stove<br>Refrigerator | Basement<br>6 Ft. or More Head<br>Room |
| Heating<br>Gas-Propane | Cooling<br>Central    | HotWater<br>Gas                                 | Water<br>Public                        |