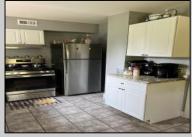

## **COMMENTS**

Finally vacant!!! Stones throw to Northfield Border. Full Three bedrooms and full bath on second floor, a real dinning room and living room and eat in kitchen. Also featuring abasement, shed and deck. Situated on a double lot.

| PROPERTY DETAILS       |                       |                                                 |                                        |
|------------------------|-----------------------|-------------------------------------------------|----------------------------------------|
| Exterior<br>Vinyl      | ParkingGarage<br>None | AppliancesIncluded<br>Gas Stove<br>Refrigerator | Basement<br>6 Ft. or More Head<br>Room |
| Heating<br>Gas-Propane | Cooling<br>Central    | HotWater<br>Gas                                 | Water<br>Public                        |