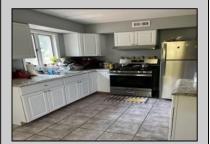

## **COMMENTS**

Finally vacant!!! Stones throw to Northfield Border. Full Three bedrooms and full bath on second floor, a real dinning room and living room and eat in kitchen. Also featuring abasement, shed and deck. Situated on a double lot.

| PROPERTY DETAILS       |                       |                                                 |                                        |
|------------------------|-----------------------|-------------------------------------------------|----------------------------------------|
| Exterior<br>Vinyl      | ParkingGarage<br>None | AppliancesIncluded<br>Gas Stove<br>Refrigerator | Basement<br>6 Ft. or More Head<br>Room |
| Heating<br>Gas-Propane | Cooling<br>Central    | HotWater<br>Gas                                 | Water<br>Public                        |