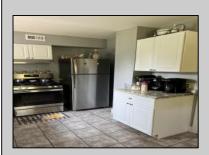

## **COMMENTS**

Finally vacant!!! Stones throw to Northfield Border. Full Three bedrooms and full bath on second floor, a real dinning room and living room and eat in kitchen. Also featuring abasement, shed and deck. Situated on a double lot.

| PROPERTY DETAILS       |                       |                                                 |                                        |
|------------------------|-----------------------|-------------------------------------------------|----------------------------------------|
| Exterior<br>Vinyl      | ParkingGarage<br>None | AppliancesIncluded<br>Gas Stove<br>Refrigerator | Basement<br>6 Ft. or More Head<br>Room |
| Heating<br>Gas-Propane | Cooling<br>Central    | HotWater<br>Gas                                 | Water<br>Public                        |