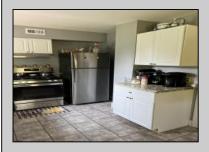

## **COMMENTS**

Finally vacant!!! Stones throw to Northfield Border. Full Three bedrooms and full bath on second floor, a real dinning room and living room and eat in kitchen. Also featuring abasement, shed and deck. Situated on a double lot.