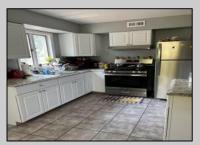

## **COMMENTS**

Finally vacant!!! Stones throw to Northfield Border. Full Three bedrooms and full bath on second floor, a real dinning room and living room and eat in kitchen. Also featuring abasement, shed and deck. Situated on a double lot.

| PROPERTY DETAILS       |                       |                                                 |                                        |
|------------------------|-----------------------|-------------------------------------------------|----------------------------------------|
| Exterior<br>Vinyl      | ParkingGarage<br>None | AppliancesIncluded<br>Gas Stove<br>Refrigerator | Basement<br>6 Ft. or More Head<br>Room |
| Heating<br>Gas-Propane | Cooling<br>Central    | HotWater<br>Gas                                 | Water<br>Public                        |