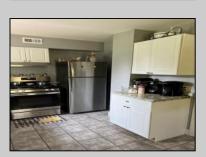

## **COMMENTS**

Finally vacant!!! Stones throw to Northfield Border. Full Three bedrooms and full bath on second floor, a real dinning room and living room and eat in kitchen. Also featuring abasement, shed and deck. Situated on a double lot.

| PROPERTY DETAILS       |                       |                                                 |                                        |
|------------------------|-----------------------|-------------------------------------------------|----------------------------------------|
| Exterior<br>Vinyl      | ParkingGarage<br>None | AppliancesIncluded<br>Gas Stove<br>Refrigerator | Basement<br>6 Ft. or More Head<br>Room |
| Heating<br>Gas-Propane | Cooling<br>Central    | HotWater<br>Gas                                 | Water<br>Public                        |
| •                      |                       |                                                 |                                        |