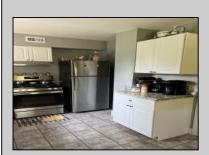

## **COMMENTS**

Finally vacant!!! Stones throw to Northfield Border. Full Three bedrooms and full bath on second floor, a real dinning room and living room and eat in kitchen. Also featuring abasement, shed and deck. Situated on a double lot.

| PROPERTY DETAILS       |                       |                                                 |                                        |
|------------------------|-----------------------|-------------------------------------------------|----------------------------------------|
| Exterior<br>Vinyl      | ParkingGarage<br>None | AppliancesIncluded<br>Gas Stove<br>Refrigerator | Basement<br>6 Ft. or More Head<br>Room |
| Heating<br>Gas-Propane | Cooling<br>Central    | HotWater<br>Gas                                 | Water<br>Public                        |
| •                      |                       |                                                 |                                        |