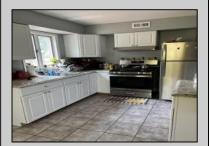

## **COMMENTS**

Finally vacant!!! Stones throw to Northfield Border. Full Three bedrooms and full bath on second floor, a real dinning room and living room and eat in kitchen. Also featuring abasement, shed and deck. Situated on a double lot.

| PROPERTY DETAILS       |                       |                                                 |                                        |
|------------------------|-----------------------|-------------------------------------------------|----------------------------------------|
| Exterior<br>Vinyl      | ParkingGarage<br>None | AppliancesIncluded<br>Gas Stove<br>Refrigerator | Basement<br>6 Ft. or More Head<br>Room |
| Heating<br>Gas-Propane | Cooling<br>Central    | HotWater<br>Gas                                 | Water<br>Public                        |
| •                      |                       |                                                 |                                        |