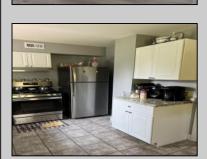

## **COMMENTS**

Finally vacant!!! Stones throw to Northfield Border. Full Three bedrooms and full bath on second floor, a real dinning room and living room and eat in kitchen. Also featuring abasement, shed and deck. Situated on a double lot.

| PROPERTY DETAILS       |                       |                                                 |                                        |
|------------------------|-----------------------|-------------------------------------------------|----------------------------------------|
| Exterior<br>Vinyl      | ParkingGarage<br>None | AppliancesIncluded<br>Gas Stove<br>Refrigerator | Basement<br>6 Ft. or More Head<br>Room |
| Heating<br>Gas-Propane | Cooling<br>Central    | HotWater<br>Gas                                 | Water<br>Public                        |