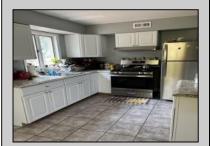

## **COMMENTS**

Finally vacant!!! Stones throw to Northfield Border. Full Three bedrooms and full bath on second floor, a real dinning room and living room and eat in kitchen. Also featuring abasement, shed and deck. Situated on a double lot.

| PROPERTY DETAILS       |                       |                                                 |                                        |
|------------------------|-----------------------|-------------------------------------------------|----------------------------------------|
| Exterior<br>Vinyl      | ParkingGarage<br>None | AppliancesIncluded<br>Gas Stove<br>Refrigerator | Basement<br>6 Ft. or More Head<br>Room |
| Heating<br>Gas-Propane | Cooling<br>Central    | HotWater<br>Gas                                 | Water<br>Public                        |