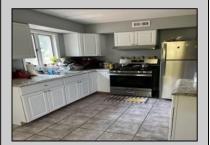

## **COMMENTS**

Finally vacant!!! Stones throw to Northfield Border. Full Three bedrooms and full bath on second floor, a real dinning room and living room and eat in kitchen. Also featuring abasement, shed and deck. Situated on a double lot.

| PROPERTY DETAILS       |                       |                                                 |                                        |
|------------------------|-----------------------|-------------------------------------------------|----------------------------------------|
| Exterior<br>Vinyl      | ParkingGarage<br>None | AppliancesIncluded<br>Gas Stove<br>Refrigerator | Basement<br>6 Ft. or More Head<br>Room |
| Heating<br>Gas-Propane | Cooling<br>Central    | HotWater<br>Gas                                 | Water<br>Public                        |
| •                      |                       |                                                 |                                        |