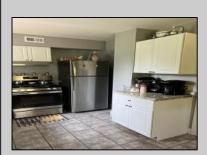

## **COMMENTS**

Finally vacant!!! Stones throw to Northfield Border. Full Three bedrooms and full bath on second floor, a real dinning room and living room and eat in kitchen. Also featuring abasement, shed and deck. Situated on a double lot.

| PROPERTY DETAILS       |                       |                                                 |                                        |
|------------------------|-----------------------|-------------------------------------------------|----------------------------------------|
| Exterior<br>Vinyl      | ParkingGarage<br>None | AppliancesIncluded<br>Gas Stove<br>Refrigerator | Basement<br>6 Ft. or More Head<br>Room |
| Heating<br>Gas-Propane | Cooling<br>Central    | HotWater<br>Gas                                 | Water<br>Public                        |
| •                      |                       |                                                 |                                        |