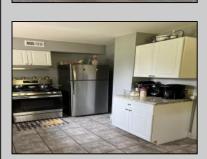

## **COMMENTS**

Finally vacant!!! Stones throw to Northfield Border. Full Three bedrooms and full bath on second floor, a real dinning room and living room and eat in kitchen. Also featuring abasement, shed and deck. Situated on a double lot.

|                        | PROPI                 | ERTY DETAILS                                    |                                        |
|------------------------|-----------------------|-------------------------------------------------|----------------------------------------|
| Exterior<br>Vinyl      | ParkingGarage<br>None | AppliancesIncluded<br>Gas Stove<br>Refrigerator | Basement<br>6 Ft. or More Head<br>Room |
| Heating<br>Gas-Propane | Cooling<br>Central    | HotWater<br>Gas                                 | Water<br>Public                        |