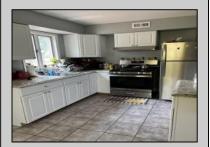

## **COMMENTS**

Finally vacant!!! Stones throw to Northfield Border. Full Three bedrooms and full bath on second floor, a real dinning room and living room and eat in kitchen. Also featuring abasement, shed and deck. Situated on a double lot.

|                        | PROPI                 | ERTY DETAILS                                    |                                        |
|------------------------|-----------------------|-------------------------------------------------|----------------------------------------|
| Exterior<br>Vinyl      | ParkingGarage<br>None | AppliancesIncluded<br>Gas Stove<br>Refrigerator | Basement<br>6 Ft. or More Head<br>Room |
| Heating<br>Gas-Propane | Cooling<br>Central    | HotWater<br>Gas                                 | Water<br>Public                        |