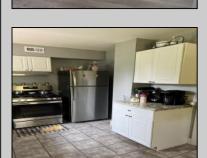

## **COMMENTS**

Finally vacant!!! Stones throw to Northfield Border. Full Three bedrooms and full bath on second floor, a real dinning room and living room and eat in kitchen. Also featuring abasement, shed and deck. Situated on a double lot.

| deck. Situated on a double lot. |                       |                                                 |                                        |
|---------------------------------|-----------------------|-------------------------------------------------|----------------------------------------|
| PROPERTY DETAILS                |                       |                                                 |                                        |
| Exterior<br>Vinyl               | ParkingGarage<br>None | AppliancesIncluded<br>Gas Stove<br>Refrigerator | Basement<br>6 Ft. or More Head<br>Room |
| Heating<br>Gas-Propane          | Cooling<br>Central    | HotWater<br>Gas                                 | Water<br>Public                        |