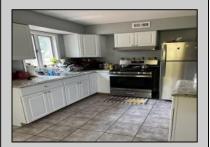

## **COMMENTS**

Finally vacant!!! Stones throw to Northfield Border. Full Three bedrooms and full bath on second floor, a real dinning room and living room and eat in kitchen. Also featuring abasement, shed and deck. Situated on a double lot.

| deck. Situated on a double lot. |                       |                                                 |                                        |
|---------------------------------|-----------------------|-------------------------------------------------|----------------------------------------|
| PROPERTY DETAILS                |                       |                                                 |                                        |
| Exterior<br>Vinyl               | ParkingGarage<br>None | AppliancesIncluded<br>Gas Stove<br>Refrigerator | Basement<br>6 Ft. or More Head<br>Room |
| Heating<br>Gas-Propane          | Cooling<br>Central    | HotWater<br>Gas                                 | Water<br>Public                        |