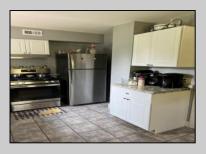

## **COMMENTS**

Finally vacant!!! Stones throw to Northfield Border. Full Three bedrooms and full bath on second floor, a real dinning room and living room and eat in kitchen. Also featuring abasement, shed and deck. Situated on a double lot.

| PROPERTY DETAILS       |                       |                                                 |                                        |
|------------------------|-----------------------|-------------------------------------------------|----------------------------------------|
| Exterior<br>Vinyl      | ParkingGarage<br>None | AppliancesIncluded<br>Gas Stove<br>Refrigerator | Basement<br>6 Ft. or More Head<br>Room |
| Heating<br>Gas-Propane | Cooling<br>Central    | HotWater<br>Gas                                 | Water<br>Public                        |