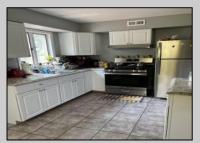

## **COMMENTS**

Finally vacant!!! Stones throw to Northfield Border. Full Three bedrooms and full bath on second floor, a real dinning room and living room and eat in kitchen. Also featuring abasement, shed and deck. Situated on a double lot.

| PROPERTY DETAILS       |                       |                                                 |                                        |
|------------------------|-----------------------|-------------------------------------------------|----------------------------------------|
| Exterior<br>Vinyl      | ParkingGarage<br>None | AppliancesIncluded<br>Gas Stove<br>Refrigerator | Basement<br>6 Ft. or More Head<br>Room |
| Heating<br>Gas-Propane | Cooling<br>Central    | HotWater<br>Gas                                 | Water<br>Public                        |