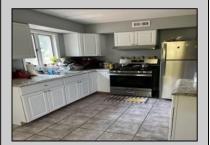

## **COMMENTS**

Finally vacant!!! Stones throw to Northfield Border. Full Three bedrooms and full bath on second floor, a real dinning room and living room and eat in kitchen. Also featuring abasement, shed and deck. Situated on a double lot.