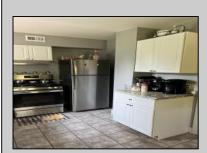

## **COMMENTS**

Finally vacant!!! Stones throw to Northfield Border. Full Three bedrooms and full bath on second floor, a real dinning room and living room and eat in kitchen. Also featuring abasement, shed and deck. Situated on a double lot.

| PROPERTY DETAILS       |                       |                                                 |                                        |
|------------------------|-----------------------|-------------------------------------------------|----------------------------------------|
| Exterior<br>Vinyl      | ParkingGarage<br>None | AppliancesIncluded<br>Gas Stove<br>Refrigerator | Basement<br>6 Ft. or More Head<br>Room |
| Heating<br>Gas-Propane | Cooling<br>Central    | HotWater<br>Gas                                 | Water<br>Public                        |