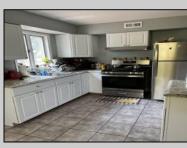

## COMMENTS

Finally vacant!!! Stones throw to Northfield Border. Full Three bedrooms and full bath on second floor, a real dinning room and living room and eat in kitchen. Also featuring abasement, shed and deck. Situated on a double lot.

| PROPERTY DETAILS       |                       |                                                 |                                        |
|------------------------|-----------------------|-------------------------------------------------|----------------------------------------|
| Exterior<br>Vinyl      | ParkingGarage<br>None | AppliancesIncluded<br>Gas Stove<br>Refrigerator | Basement<br>6 Ft. or More Head<br>Room |
| Heating<br>Gas-Propane | Cooling<br>Central    | HotWater<br>Gas                                 | Water<br>Public                        |