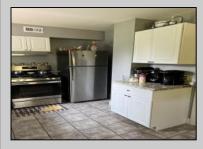

## COMMENTS

Finally vacant!!! Stones throw to Northfield Border. Full Three bedrooms and full bath on second floor, a real dinning room and living room and eat in kitchen. Also featuring abasement, shed and deck. Situated on a double lot.

| PROPERTY DETAILS       |                       |                                                 |                                        |
|------------------------|-----------------------|-------------------------------------------------|----------------------------------------|
| Exterior<br>Vinyl      | ParkingGarage<br>None | AppliancesIncluded<br>Gas Stove<br>Refrigerator | Basement<br>6 Ft. or More Head<br>Room |
| Heating<br>Gas-Propane | Cooling<br>Central    | HotWater<br>Gas                                 | Water<br>Public                        |