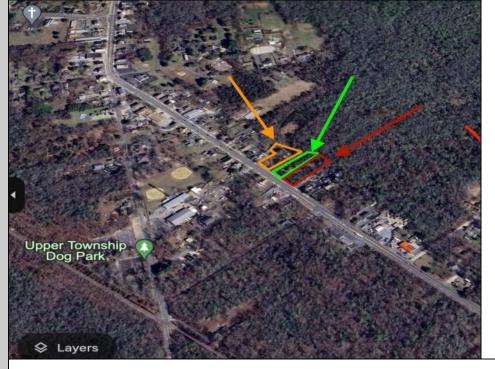

## **COMMENTS**

Build Your Coastal Retreat! Discover an exceptional opportunity to create your dream home at the shore with this desirable lot in the prestigious Upper Township. Right off Route 50 this lot offers convenience and a prime location. Key Features: Zoning: CM4 MIXED USED PROPERTY Pre-installed: Well and septic system for a three-bedroom, two-bath home. No Pinelands Inspection Required. Imagine the possibilities as you bring your vision to life in this vibrant community. With well and septic already in place, the groundwork is done—just find the perfect builder to help you navigate the process. This reasonably priced lot is an incredible chance to build in a sought-after area. Addresses will be provided by the City of Upper Township very soon.