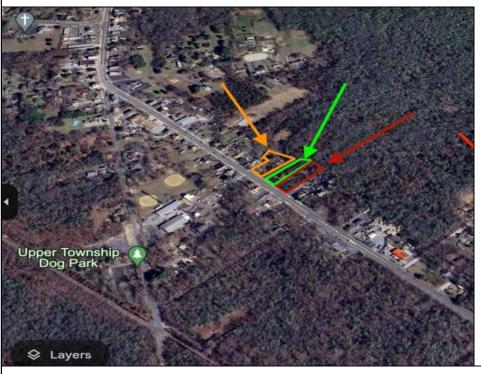

## **COMMENTS**

Build Your Coastal Retreat! Discover an exceptional opportunity to create your dream home at the shore with this desirable lot in the prestigious Upper Township. Right off Route 50 this lot offers convenience and a prime location. Key Features: Zoning: CM4 MIXED USED PROPERTY Pre-installed: Well and septic system for a three-bedroom, two-bath home. No Pinelands Inspection Required. Imagine the possibilities as you bring your vision to life in this vibrant community. With well and septic already in place, the groundwork is done—just find the perfect builder to help you navigate the process. This reasonably priced lot is an incredible chance to build in a sought-after area. Addresses will be provided by the City of Upper Township very soon.